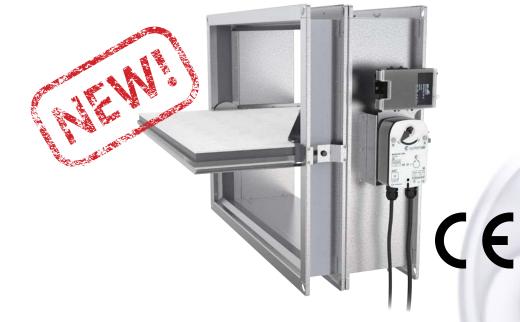

## Resistance class El120( $v_{ew} i \leftrightarrow o$ ) S1500C<sub>mod</sub> AAmulti

Multicompartment rectangular smoke control dampers DKISMA meet requirements for Smoke and Heat Exhauste Ventilation Systems (SHEVS)

## Basic features:

- Multi compartment SHEVS
- Automatic activation
- Pressure level 3 differential pressure at ambient temperature up to -1500 Pa
- Tightness of the blade class 3 and casing class C according to EN 1751 as standard
- Modulating application
- Dimension range 200 × 200 1600 × 1000 mm
- Sheet metal casing
- Flanges 30 mm width
- Wet installation into standard rigid or flexible wall using plaster/mortar/concrete
- Maintenence free