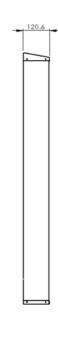

## TECHNICAL DATA

| Version       | Unit | Airmaze I | Airmaze III      |
|---------------|------|-----------|------------------|
| Material      |      | AluZink   | Painted RAL 7035 |
| Grill         |      | No        | Yes - GR487      |
| Pressure drop | Pa   | 30        |                  |
| Height        | mm   | 1149      |                  |
| Width         | mm   | 735       |                  |
| Depth         | mm   | 120       |                  |
| Weight        | Kg   | 16        | 22               |

## **DIMENSIONS**