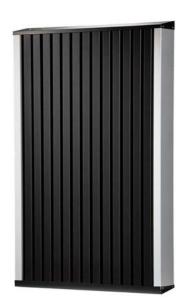

## AirMaze Panel I & III PROTECT YOUR AIR PATH

AirMaze is a compact air path protection capable of removing wind-driven water and sand particles from even high air speed applications.

The AirMaze is designed for rough climate conditions, optimising filter service life and protecting the shelter and cabinet applications from intruding water and sand particles.

## FEATURES AND BENEFITS

- Compact air path protection for frame mounting
- Designed for protection of indoor Free Cooling units
- Standard material: aluzinc
- Optional insect protection grid (painted RAL 7035)
- Optional customer-specified colouring