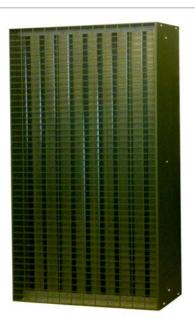

## AirMaze Panel I & III PROTECT YOUR AIR PATH

AirMaze is a compact air path protection capable of removing wind-driven water and sand particles from even high air speed applications.

The AirMaze is designed for rough climate conditions, optimising filter service life and protecting the shelter and cabinet applications from intruding water and sand particles.

## FEATURES AND BENEFITS

- Compact air path protection for frame mounting
- Designed for protection of indoor Free Cooling units
- Standard material: aluzinc
- Optional insect protection grid (painted RAL 7035)
- Optional customer-specified colouring