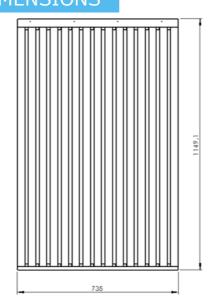

## TECHNICAL DATA

| Version       | Unit | Airmaze I | Airmaze III      |
|---------------|------|-----------|------------------|
| Material      |      | AluZink   | Painted RAL 7035 |
| Grill         |      | No        | Yes - GR487      |
| Pressure drop | Pa   | 30        |                  |
| Height        | mm   | 1149      |                  |
| Width         | mm   | 735       |                  |
| Depth         | mm   | 120       |                  |
| Weight        | Kg   | 16        | 22               |

## **DIMENSIONS**