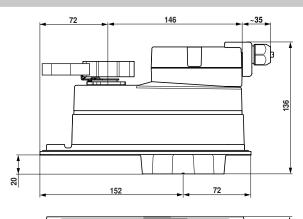

## Dimensions [mm]

## Dimensional drawings

| Further documentation | <ul> <li>Complete overview «The complete product range of water solutions»</li> <li>Data sheets, butterfly valves</li> <li>Installation instructions for actuators and/or butterfly valves, respectively</li> <li>Notes for project planning (hydraulic characteristic curves and circuits, installation regulations, commissioning, maintenance, etc.)</li> </ul> |
|-----------------------|--------------------------------------------------------------------------------------------------------------------------------------------------------------------------------------------------------------------------------------------------------------------------------------------------------------------------------------------------------------------|
|                       | T5_DRC24A_TP_7 • en • v1 0 • 10 2010 • Subject to changes                                                                                                                                                                                                                                                                                                          |