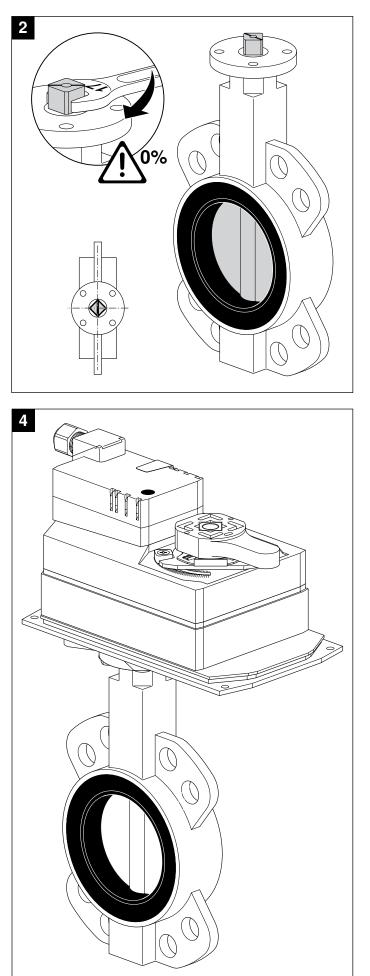

Rotary actuator for butterfly valves for indoor applications, AC/DC 24 V, 90  $\ensuremath{\mathsf{Nm}}$ 

| Safety notes                 |                                                                                                                                                                                                                                                                                                                                                                                                                                                                                                                                                                                                                                                                                                                                                                                                                                                                                                                                                                                         |                                                                                                                                                                                                                                                                                             |
|------------------------------|-----------------------------------------------------------------------------------------------------------------------------------------------------------------------------------------------------------------------------------------------------------------------------------------------------------------------------------------------------------------------------------------------------------------------------------------------------------------------------------------------------------------------------------------------------------------------------------------------------------------------------------------------------------------------------------------------------------------------------------------------------------------------------------------------------------------------------------------------------------------------------------------------------------------------------------------------------------------------------------------|---------------------------------------------------------------------------------------------------------------------------------------------------------------------------------------------------------------------------------------------------------------------------------------------|
|                              | <ul> <li>The actuator has been designed for use in stationary heating systems and is not allowed to be used outside the specified f aircraft or in any other airborne means of transport.</li> <li>It may only be installed by suitably trained personnel. Any legissued by authorities must be observed during assembly.</li> <li>The switch for changing the direction of rotation may not be a</li> <li>The angle of rotation is not permitted to be subjected to mech to alter the mechanical end stops.</li> <li>The device may only be opened at the manufacturer's site. It is can be replaced or repaired by the user.</li> <li>The device contains electrical and electronic components an of as household refuse. All locally valid regulations and requite Because of its non-constant torque, the actuator is neither su motorisation with valves from other manufacturers. No legal e after extensive testing. Belimo will not be held liable and will partice.</li> </ul> | ield of application, especially in<br>gal regulations or regulations<br>adjusted.<br>hanical limitation. It is forbidden<br>does not contain any parts that<br>d is not allowed to be disposed<br>irements must be observed.<br>itable nor released for<br>entitlement can be claimed, even |
| Product features             |                                                                                                                                                                                                                                                                                                                                                                                                                                                                                                                                                                                                                                                                                                                                                                                                                                                                                                                                                                                         |                                                                                                                                                                                                                                                                                             |
| Simple direct mounting       | Simple direct mounting on BELIMO butterfly valves with ISO 5211-F07 mounting flange. The mounting position in relation to the fitting can be selected in $90^{\circ} \triangleleft$ steps.                                                                                                                                                                                                                                                                                                                                                                                                                                                                                                                                                                                                                                                                                                                                                                                              |                                                                                                                                                                                                                                                                                             |
| Manual override              | Manual override with push-button possible (the gear is disengag pressed or remains locked).                                                                                                                                                                                                                                                                                                                                                                                                                                                                                                                                                                                                                                                                                                                                                                                                                                                                                             | ed for as long as the button is                                                                                                                                                                                                                                                             |
| High operational reliability | The actuator is overload-proof, requires no limit switches and au stop is reached.                                                                                                                                                                                                                                                                                                                                                                                                                                                                                                                                                                                                                                                                                                                                                                                                                                                                                                      | tomatically stops when the end                                                                                                                                                                                                                                                              |
| Accessories                  |                                                                                                                                                                                                                                                                                                                                                                                                                                                                                                                                                                                                                                                                                                                                                                                                                                                                                                                                                                                         |                                                                                                                                                                                                                                                                                             |
|                              | Description                                                                                                                                                                                                                                                                                                                                                                                                                                                                                                                                                                                                                                                                                                                                                                                                                                                                                                                                                                             | Data sheet                                                                                                                                                                                                                                                                                  |
| Electrical accessories       | Auxiliary switch SA                                                                                                                                                                                                                                                                                                                                                                                                                                                                                                                                                                                                                                                                                                                                                                                                                                                                                                                                                                     | T2 - SA                                                                                                                                                                                                                                                                                     |
|                              | Feedback potentiometer PA                                                                                                                                                                                                                                                                                                                                                                                                                                                                                                                                                                                                                                                                                                                                                                                                                                                                                                                                                               | T2 - PA                                                                                                                                                                                                                                                                                     |
| Electrical installation      |                                                                                                                                                                                                                                                                                                                                                                                                                                                                                                                                                                                                                                                                                                                                                                                                                                                                                                                                                                                         |                                                                                                                                                                                                                                                                                             |