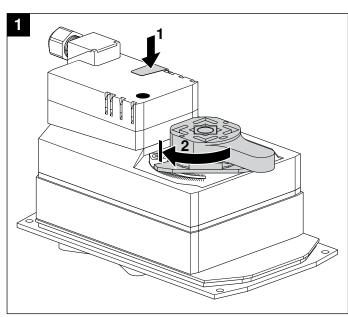

Rotary actuator for butterfly valves for indoor applications, AC/DC 24 V, 90  $\ensuremath{\mathsf{Nm}}$ 

| Safety notes                 |                                                                                                                                                                                                                                                                                                                                                                                                                                                                                                                                                                                                                                                                                                                                                                                                                                                                                                                                                                                         |                                                                                                                                                                                                                                                                                             |
|------------------------------|-----------------------------------------------------------------------------------------------------------------------------------------------------------------------------------------------------------------------------------------------------------------------------------------------------------------------------------------------------------------------------------------------------------------------------------------------------------------------------------------------------------------------------------------------------------------------------------------------------------------------------------------------------------------------------------------------------------------------------------------------------------------------------------------------------------------------------------------------------------------------------------------------------------------------------------------------------------------------------------------|---------------------------------------------------------------------------------------------------------------------------------------------------------------------------------------------------------------------------------------------------------------------------------------------|
|                              | <ul> <li>The actuator has been designed for use in stationary heating systems and is not allowed to be used outside the specified f aircraft or in any other airborne means of transport.</li> <li>It may only be installed by suitably trained personnel. Any legissued by authorities must be observed during assembly.</li> <li>The switch for changing the direction of rotation may not be a</li> <li>The angle of rotation is not permitted to be subjected to mech to alter the mechanical end stops.</li> <li>The device may only be opened at the manufacturer's site. It is can be replaced or repaired by the user.</li> <li>The device contains electrical and electronic components an of as household refuse. All locally valid regulations and requite Because of its non-constant torque, the actuator is neither su motorisation with valves from other manufacturers. No legal e after extensive testing. Belimo will not be held liable and will partice.</li> </ul> | ield of application, especially in<br>gal regulations or regulations<br>adjusted.<br>hanical limitation. It is forbidden<br>does not contain any parts that<br>d is not allowed to be disposed<br>irements must be observed.<br>itable nor released for<br>entitlement can be claimed, even |
| Product features             |                                                                                                                                                                                                                                                                                                                                                                                                                                                                                                                                                                                                                                                                                                                                                                                                                                                                                                                                                                                         |                                                                                                                                                                                                                                                                                             |
| Simple direct mounting       | Simple direct mounting on BELIMO butterfly valves with ISO 5211-F07 mounting flange. The mounting position in relation to the fitting can be selected in $90^{\circ} \triangleleft$ steps.                                                                                                                                                                                                                                                                                                                                                                                                                                                                                                                                                                                                                                                                                                                                                                                              |                                                                                                                                                                                                                                                                                             |
| Manual override              | Manual override with push-button possible (the gear is disengag pressed or remains locked).                                                                                                                                                                                                                                                                                                                                                                                                                                                                                                                                                                                                                                                                                                                                                                                                                                                                                             | ed for as long as the button is                                                                                                                                                                                                                                                             |
| High operational reliability | The actuator is overload-proof, requires no limit switches and au stop is reached.                                                                                                                                                                                                                                                                                                                                                                                                                                                                                                                                                                                                                                                                                                                                                                                                                                                                                                      | tomatically stops when the end                                                                                                                                                                                                                                                              |
| Accessories                  |                                                                                                                                                                                                                                                                                                                                                                                                                                                                                                                                                                                                                                                                                                                                                                                                                                                                                                                                                                                         |                                                                                                                                                                                                                                                                                             |
|                              | Description                                                                                                                                                                                                                                                                                                                                                                                                                                                                                                                                                                                                                                                                                                                                                                                                                                                                                                                                                                             | Data sheet                                                                                                                                                                                                                                                                                  |
| Electrical accessories       | Auxiliary switch SA                                                                                                                                                                                                                                                                                                                                                                                                                                                                                                                                                                                                                                                                                                                                                                                                                                                                                                                                                                     | T2 - SA                                                                                                                                                                                                                                                                                     |
|                              | Feedback potentiometer PA                                                                                                                                                                                                                                                                                                                                                                                                                                                                                                                                                                                                                                                                                                                                                                                                                                                                                                                                                               | T2 - PA                                                                                                                                                                                                                                                                                     |
| Electrical installation      |                                                                                                                                                                                                                                                                                                                                                                                                                                                                                                                                                                                                                                                                                                                                                                                                                                                                                                                                                                                         |                                                                                                                                                                                                                                                                                             |