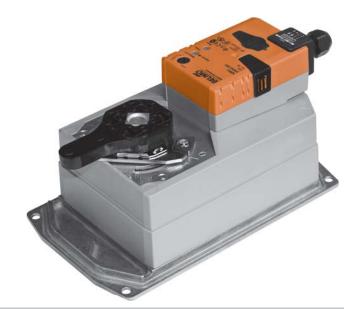

Rotary actuator for butterfly valves for indoor applications

Torque 90 Nm (not constant)
 Nominal voltage AC/DC 24 V

Control: Open-close

Rotary actuator for butterfly valves for indoor applications, AC/DC 24 V, 90  $\ensuremath{\mathsf{Nm}}$ 

| Safety notes                 |                                                                                                                                                                                                                                                                                                                                                                                                                                                                                                                                                                                                                                                                                                                                                                                                                                                                                                                                                                                         |                                                                                                                                                                                                                                                                                             |
|------------------------------|-----------------------------------------------------------------------------------------------------------------------------------------------------------------------------------------------------------------------------------------------------------------------------------------------------------------------------------------------------------------------------------------------------------------------------------------------------------------------------------------------------------------------------------------------------------------------------------------------------------------------------------------------------------------------------------------------------------------------------------------------------------------------------------------------------------------------------------------------------------------------------------------------------------------------------------------------------------------------------------------|---------------------------------------------------------------------------------------------------------------------------------------------------------------------------------------------------------------------------------------------------------------------------------------------|
|                              | <ul> <li>The actuator has been designed for use in stationary heating systems and is not allowed to be used outside the specified f aircraft or in any other airborne means of transport.</li> <li>It may only be installed by suitably trained personnel. Any legissued by authorities must be observed during assembly.</li> <li>The switch for changing the direction of rotation may not be a</li> <li>The angle of rotation is not permitted to be subjected to mech to alter the mechanical end stops.</li> <li>The device may only be opened at the manufacturer's site. It is can be replaced or repaired by the user.</li> <li>The device contains electrical and electronic components an of as household refuse. All locally valid regulations and requite Because of its non-constant torque, the actuator is neither su motorisation with valves from other manufacturers. No legal e after extensive testing. Belimo will not be held liable and will partice.</li> </ul> | ield of application, especially in<br>gal regulations or regulations<br>adjusted.<br>hanical limitation. It is forbidden<br>does not contain any parts that<br>d is not allowed to be disposed<br>irements must be observed.<br>itable nor released for<br>entitlement can be claimed, even |
| Product features             |                                                                                                                                                                                                                                                                                                                                                                                                                                                                                                                                                                                                                                                                                                                                                                                                                                                                                                                                                                                         |                                                                                                                                                                                                                                                                                             |
| Simple direct mounting       | Simple direct mounting on BELIMO butterfly valves with ISO 5211-F07 mounting flange. The mounting position in relation to the fitting can be selected in $90^{\circ} \triangleleft$ steps.                                                                                                                                                                                                                                                                                                                                                                                                                                                                                                                                                                                                                                                                                                                                                                                              |                                                                                                                                                                                                                                                                                             |
| Manual override              | Manual override with push-button possible (the gear is disengag pressed or remains locked).                                                                                                                                                                                                                                                                                                                                                                                                                                                                                                                                                                                                                                                                                                                                                                                                                                                                                             | ed for as long as the button is                                                                                                                                                                                                                                                             |
| High operational reliability | The actuator is overload-proof, requires no limit switches and au stop is reached.                                                                                                                                                                                                                                                                                                                                                                                                                                                                                                                                                                                                                                                                                                                                                                                                                                                                                                      | tomatically stops when the end                                                                                                                                                                                                                                                              |
| Accessories                  |                                                                                                                                                                                                                                                                                                                                                                                                                                                                                                                                                                                                                                                                                                                                                                                                                                                                                                                                                                                         |                                                                                                                                                                                                                                                                                             |
|                              | Description                                                                                                                                                                                                                                                                                                                                                                                                                                                                                                                                                                                                                                                                                                                                                                                                                                                                                                                                                                             | Data sheet                                                                                                                                                                                                                                                                                  |
| Electrical accessories       | Auxiliary switch SA                                                                                                                                                                                                                                                                                                                                                                                                                                                                                                                                                                                                                                                                                                                                                                                                                                                                                                                                                                     | T2 - SA                                                                                                                                                                                                                                                                                     |
|                              | Feedback potentiometer PA                                                                                                                                                                                                                                                                                                                                                                                                                                                                                                                                                                                                                                                                                                                                                                                                                                                                                                                                                               | T2 - PA                                                                                                                                                                                                                                                                                     |
| Electrical installation      |                                                                                                                                                                                                                                                                                                                                                                                                                                                                                                                                                                                                                                                                                                                                                                                                                                                                                                                                                                                         |                                                                                                                                                                                                                                                                                             |