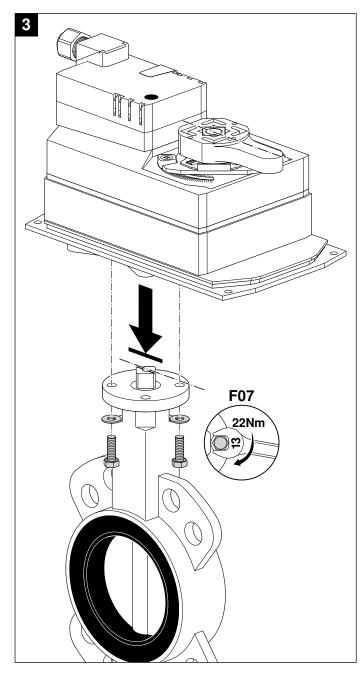

Rotary actuator for butterfly valves for indoor applications, AC/DC 24 V, 90  $\ensuremath{\mathsf{Nm}}$ 

| Safety notes                 |                                                                                                                                                                                                                                                                                                                                                                                                                                                                                                                                                                                                                                                                                                                                                                                                                                                                                                                                                                                         |                                                                                                                                                                                                                                                                                             |
|------------------------------|-----------------------------------------------------------------------------------------------------------------------------------------------------------------------------------------------------------------------------------------------------------------------------------------------------------------------------------------------------------------------------------------------------------------------------------------------------------------------------------------------------------------------------------------------------------------------------------------------------------------------------------------------------------------------------------------------------------------------------------------------------------------------------------------------------------------------------------------------------------------------------------------------------------------------------------------------------------------------------------------|---------------------------------------------------------------------------------------------------------------------------------------------------------------------------------------------------------------------------------------------------------------------------------------------|
|                              | <ul> <li>The actuator has been designed for use in stationary heating systems and is not allowed to be used outside the specified f aircraft or in any other airborne means of transport.</li> <li>It may only be installed by suitably trained personnel. Any legissued by authorities must be observed during assembly.</li> <li>The switch for changing the direction of rotation may not be a</li> <li>The angle of rotation is not permitted to be subjected to mech to alter the mechanical end stops.</li> <li>The device may only be opened at the manufacturer's site. It is can be replaced or repaired by the user.</li> <li>The device contains electrical and electronic components an of as household refuse. All locally valid regulations and requite Because of its non-constant torque, the actuator is neither su motorisation with valves from other manufacturers. No legal e after extensive testing. Belimo will not be held liable and will partice.</li> </ul> | ield of application, especially in<br>gal regulations or regulations<br>adjusted.<br>hanical limitation. It is forbidden<br>does not contain any parts that<br>d is not allowed to be disposed<br>irements must be observed.<br>itable nor released for<br>entitlement can be claimed, even |
| Product features             |                                                                                                                                                                                                                                                                                                                                                                                                                                                                                                                                                                                                                                                                                                                                                                                                                                                                                                                                                                                         |                                                                                                                                                                                                                                                                                             |
| Simple direct mounting       | Simple direct mounting on BELIMO butterfly valves with ISO 5211-F07 mounting flange. The mounting position in relation to the fitting can be selected in $90^{\circ} \triangleleft$ steps.                                                                                                                                                                                                                                                                                                                                                                                                                                                                                                                                                                                                                                                                                                                                                                                              |                                                                                                                                                                                                                                                                                             |
| Manual override              | Manual override with push-button possible (the gear is disengag pressed or remains locked).                                                                                                                                                                                                                                                                                                                                                                                                                                                                                                                                                                                                                                                                                                                                                                                                                                                                                             | ed for as long as the button is                                                                                                                                                                                                                                                             |
| High operational reliability | The actuator is overload-proof, requires no limit switches and au stop is reached.                                                                                                                                                                                                                                                                                                                                                                                                                                                                                                                                                                                                                                                                                                                                                                                                                                                                                                      | tomatically stops when the end                                                                                                                                                                                                                                                              |
| Accessories                  |                                                                                                                                                                                                                                                                                                                                                                                                                                                                                                                                                                                                                                                                                                                                                                                                                                                                                                                                                                                         |                                                                                                                                                                                                                                                                                             |
|                              | Description                                                                                                                                                                                                                                                                                                                                                                                                                                                                                                                                                                                                                                                                                                                                                                                                                                                                                                                                                                             | Data sheet                                                                                                                                                                                                                                                                                  |
| Electrical accessories       | Auxiliary switch SA                                                                                                                                                                                                                                                                                                                                                                                                                                                                                                                                                                                                                                                                                                                                                                                                                                                                                                                                                                     | T2 - SA                                                                                                                                                                                                                                                                                     |
|                              | Feedback potentiometer PA                                                                                                                                                                                                                                                                                                                                                                                                                                                                                                                                                                                                                                                                                                                                                                                                                                                                                                                                                               | T2 - PA                                                                                                                                                                                                                                                                                     |
| Electrical installation      |                                                                                                                                                                                                                                                                                                                                                                                                                                                                                                                                                                                                                                                                                                                                                                                                                                                                                                                                                                                         |                                                                                                                                                                                                                                                                                             |