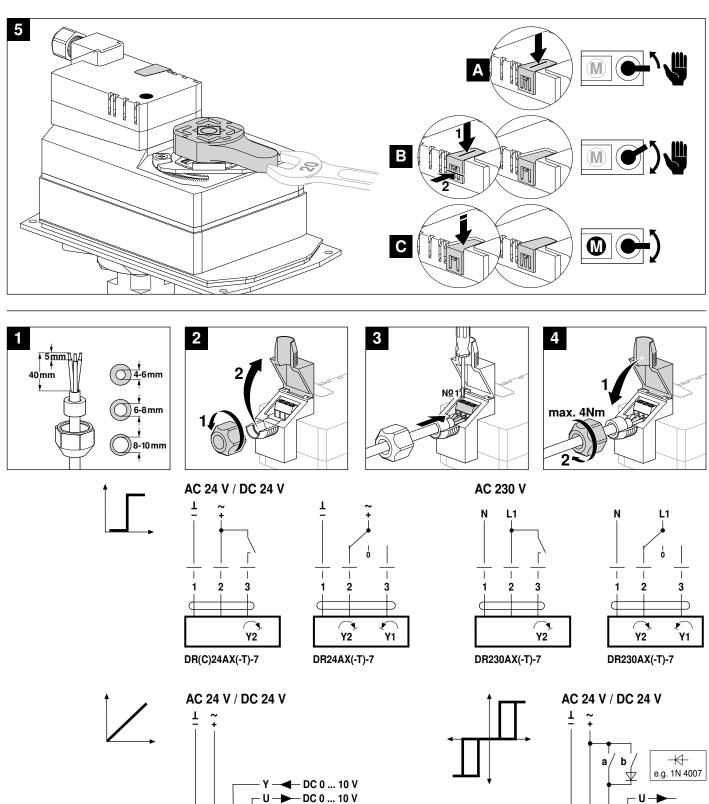

Rotary actuator for butterfly valves for indoor applications, AC/DC 24 V, 90  $\ensuremath{\mathsf{Nm}}$ 

| Safety notes                 |                                                                                                                                                                                                                                                                                                                                                                                                                                                                                                                                                                                                                                                                                                                                                                                                                                                                                                                                                                                         |                                                                                                                                                                                                                                                                                             |
|------------------------------|-----------------------------------------------------------------------------------------------------------------------------------------------------------------------------------------------------------------------------------------------------------------------------------------------------------------------------------------------------------------------------------------------------------------------------------------------------------------------------------------------------------------------------------------------------------------------------------------------------------------------------------------------------------------------------------------------------------------------------------------------------------------------------------------------------------------------------------------------------------------------------------------------------------------------------------------------------------------------------------------|---------------------------------------------------------------------------------------------------------------------------------------------------------------------------------------------------------------------------------------------------------------------------------------------|
|                              | <ul> <li>The actuator has been designed for use in stationary heating systems and is not allowed to be used outside the specified f aircraft or in any other airborne means of transport.</li> <li>It may only be installed by suitably trained personnel. Any legissued by authorities must be observed during assembly.</li> <li>The switch for changing the direction of rotation may not be a</li> <li>The angle of rotation is not permitted to be subjected to mech to alter the mechanical end stops.</li> <li>The device may only be opened at the manufacturer's site. It is can be replaced or repaired by the user.</li> <li>The device contains electrical and electronic components an of as household refuse. All locally valid regulations and requite Because of its non-constant torque, the actuator is neither su motorisation with valves from other manufacturers. No legal e after extensive testing. Belimo will not be held liable and will partice.</li> </ul> | ield of application, especially in<br>gal regulations or regulations<br>adjusted.<br>hanical limitation. It is forbidden<br>does not contain any parts that<br>d is not allowed to be disposed<br>irements must be observed.<br>itable nor released for<br>entitlement can be claimed, even |
| Product features             |                                                                                                                                                                                                                                                                                                                                                                                                                                                                                                                                                                                                                                                                                                                                                                                                                                                                                                                                                                                         |                                                                                                                                                                                                                                                                                             |
| Simple direct mounting       | Simple direct mounting on BELIMO butterfly valves with ISO 5211-F07 mounting flange. The mounting position in relation to the fitting can be selected in $90^{\circ} \triangleleft$ steps.                                                                                                                                                                                                                                                                                                                                                                                                                                                                                                                                                                                                                                                                                                                                                                                              |                                                                                                                                                                                                                                                                                             |
| Manual override              | Manual override with push-button possible (the gear is disengag pressed or remains locked).                                                                                                                                                                                                                                                                                                                                                                                                                                                                                                                                                                                                                                                                                                                                                                                                                                                                                             | ed for as long as the button is                                                                                                                                                                                                                                                             |
| High operational reliability | The actuator is overload-proof, requires no limit switches and au stop is reached.                                                                                                                                                                                                                                                                                                                                                                                                                                                                                                                                                                                                                                                                                                                                                                                                                                                                                                      | tomatically stops when the end                                                                                                                                                                                                                                                              |
| Accessories                  |                                                                                                                                                                                                                                                                                                                                                                                                                                                                                                                                                                                                                                                                                                                                                                                                                                                                                                                                                                                         |                                                                                                                                                                                                                                                                                             |
|                              | Description                                                                                                                                                                                                                                                                                                                                                                                                                                                                                                                                                                                                                                                                                                                                                                                                                                                                                                                                                                             | Data sheet                                                                                                                                                                                                                                                                                  |
| Electrical accessories       | Auxiliary switch SA                                                                                                                                                                                                                                                                                                                                                                                                                                                                                                                                                                                                                                                                                                                                                                                                                                                                                                                                                                     | T2 - SA                                                                                                                                                                                                                                                                                     |
|                              | Feedback potentiometer PA                                                                                                                                                                                                                                                                                                                                                                                                                                                                                                                                                                                                                                                                                                                                                                                                                                                                                                                                                               | T2 - PA                                                                                                                                                                                                                                                                                     |
| Electrical installation      |                                                                                                                                                                                                                                                                                                                                                                                                                                                                                                                                                                                                                                                                                                                                                                                                                                                                                                                                                                                         |                                                                                                                                                                                                                                                                                             |

### Electrical installation