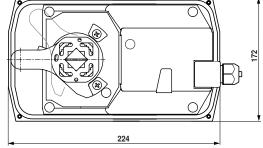

## Dimensions [mm]

## Dimensional drawings

| Further documentation | <ul> <li>Complete overview «The complete product range of water solutions»</li> <li>Data sheets, butterfly valves</li> <li>Installation instructions for actuators and/or butterfly valves, respectively</li> <li>Notes for project planning (hydraulic characteristic curves and circuits, installation regulations, commissioning, maintenance, etc.)</li> </ul> |
|-----------------------|--------------------------------------------------------------------------------------------------------------------------------------------------------------------------------------------------------------------------------------------------------------------------------------------------------------------------------------------------------------------|
|                       | T5_DRC24A_TP_7 • en • v1 0 • 10 2010 • Subject to changes                                                                                                                                                                                                                                                                                                          |